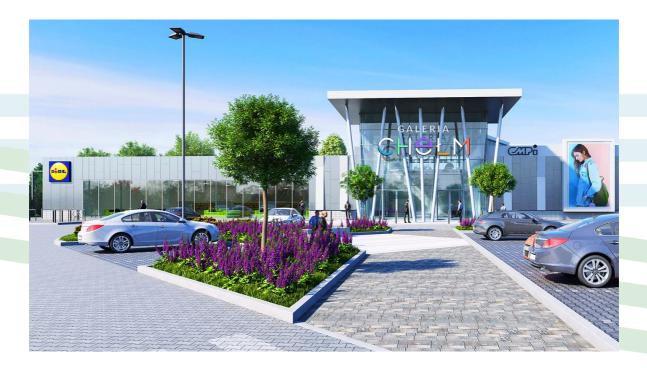

# Galeria Chełm ready for opening !

Almost three weeks before the official opening, Galeria Chełm - the first shopping center in Chełm - is ready. All construction and equipping works have been completed according to the schedule and, just as importantly, the facility has been fully commercialized, completing 100% of the shopping, dining and entertainment offer. Galeria Chełm invites everyone to the grand opening on March 26! Welcome!

Galeria Chełm - a joint venture of Acteeum and Equilis - is already getting ready to welcome its first customers. Almost three weeks before the official opening, this first shopping center in Chełm has already completed all construction and interior works. Aesthetic finishing touches are made in the fully equipped facility to provide great impressions and experience to all visitors from day one. At the same time, Galeria can boast 100% commercialization, thus confirming the high attractiveness among tenants and great attention to the offer best suited to the expectations of customers from Chełm and the region.

## **Galeria Chełm**

Galeria Chełm on the area of 17.5 thousand sqm. will offer 55 commercial premises and over 550 parking spaces. The plot on which the new shopping center will be located at the junction of Lubelska and Rejowiecka streets (also constituting the Chełm beltway), in the major transportation hub of the city. The Galeria Chełm's catchment area covers nearly 300,000 residents as well as the cross-border traffic with Ukraine and Belarus.